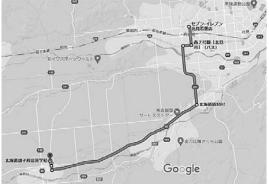

| 問通学バ       | 通学バス運行の利用者拡大の考えは   | 拡大の考えは     |
|------------|--------------------|------------|
| 教育長訓子府     | 教育長]訓子府高校支援策のため難しい | ため難しい      |
| 間訓子府高校の入学者 | も何らかの応援があっ         | い学区の中学校は公  |
| 増の手助けとして今年 | てもいいのではの声も         | 交通機関の乗り換え  |
| の春から北見市内の西 | 聞かれた。              | 必要であり、特に北  |
| 側地区の生徒を対象と | 通学バスの現状は。          | 市西側の入学者が少  |
| した送迎の通学バス運 | 教育長訓子府高校に入         | い状況だ。      |
| 行事業が行われ今年度 | 学する北見市内出身別         | 訓子府高校の振師   |
| の入学生の確保の一助 | 中学の入学状況を見る         | 安定的な入学者確保  |
| となった。      | と、これまでの実績で         | ためジャンボタクシ  |
| ただ、町内の北見市  | は北見市から訓子府方         | による運行を4月か  |
| 内の高校に通う生徒の | 面の路線バス沿いの中         | 実施している。    |
| 保護者からは訓子府高 | 学校や北見バスターミ         | 現状の利用者は7   |
| 校に通う生徒にそこま | ナルの徒歩圏内の中学         | で定員10名のジャン |
| で便宜を図るのか、北 | 校の生徒が多く、北見         | タクシー一台で、登  |
| 見市に通学する生徒に | バスターミナルから遠         | 時一便、下校時2個  |
|            |                    | 一日3便を運行して  |

通学バスに使われるタクシ

| 局」など関係機関と相見バス」「北見運輸支は「訓子府高校」「北 | 教育長 このジャンボタ考えは。   | 業高校に通う生徒を対ルートを使った北見工由したルートでの逆 | <b>問計画当初の相内を経</b> ルートで下校時は逆 |
|--------------------------------|-------------------|-------------------------------|-----------------------------|
| と輸 「いて                         | ホ <b>ス</b><br>タ の | を見の対工逆                        | をは 経 が                      |